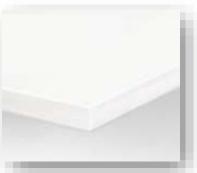

#### GALLEY WORKTOPS - C38, C42, C46

Standard HPL Worktop "Pure White Stone"

Option HPL Worktop "Nero / black"