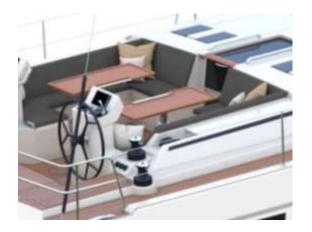

# 5.1 Cockpit - Upholstery

COCKPIT CUSHION COLOURS (ALL EXTERIOR CUSHIONS, HOODS, COVERS ARE IN THE SAME COLOUR)

Titanium

**BAVARIA YACHTS - STYLEGUIDE** 

### 5.2 Cockpit - Table

#### ARTIFICIAL WOOD

All table variants of the individual boats from the C-LINE are equipped with artificial wood in teak-optic.

Example – minor deviation possible

Examples – please check pricelist for other models