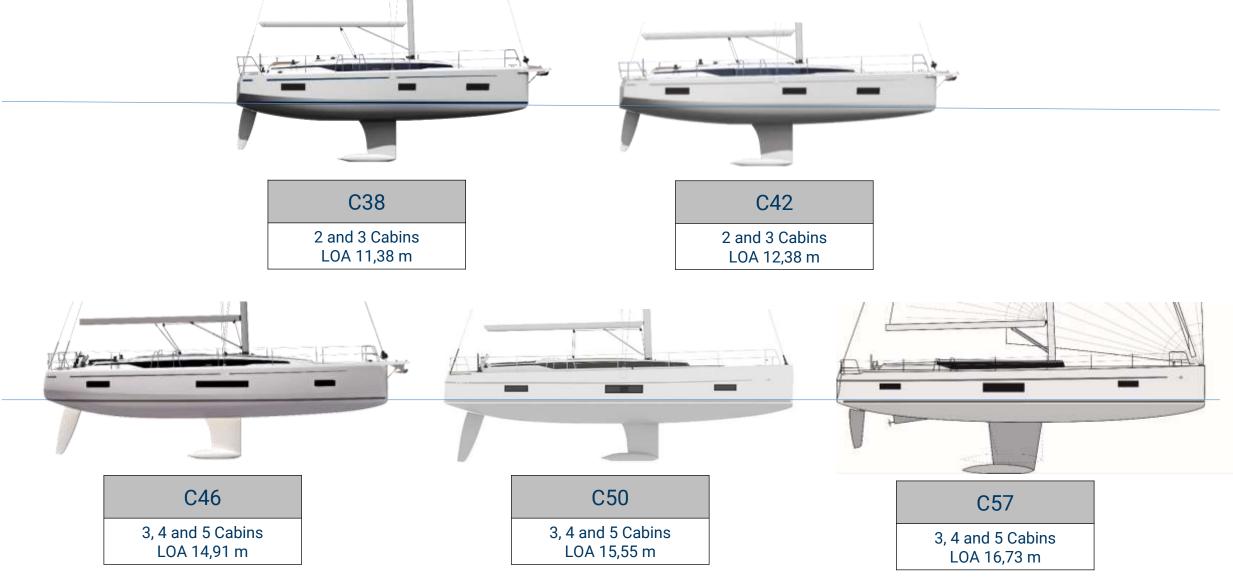

# BAVARIA C-LINE

STYLEGUIDE

### **BAVARIA C-LINE** STYLEGUIDE

| 1 | C-LINE Series       | 3  |
|---|---------------------|----|
| 2 | Hull                | 4  |
| 3 | Steering Wheels     | 5  |
| 4 | Deck Flooring       | 6  |
| 5 | Cockpit             | 7  |
| 6 | Interior Styling    | 9  |
| 7 | Interior Upholstery | 12 |
| 8 | Hoods and Covers    | 14 |
| 9 | Sails               | 15 |

### 1 C-LINE Series



BAVARIA YACHTS - STYLEGUIDE

# 2 Hull Colour and Hull Stripe

HULL IN GEL-COAT SIGNAL WHITE WITH COLOURED COVE- AND WATERLINE





### **3 Steering Wheels**

#### STAINLESS STEEL STEERING WHEELS WITH LEATHER COVER





#### GRP STEERING WHEELS, BLACK OR WHITE





#### STEERING WHEEL COVERS FOR WHEELS IN DIFFERENT COLOURS



# 4 Deck Flooring

#### DECK WITH NON-SLIP STRUCTURE



**On Side decks & Cockpit Floor** 

#### TEAK WOOD



### Notes on our Teak Decking:

- Bavaria Yachts started to convert all teak decks with wood from Myanmar to plantation teak in July 2021.
- Since September 2021, all teak decks at Bavaria Yachts have been made exclusively from FSC®-certified plantation teak.
- The plantation teak used does not come from Myanmar or Asia.
- The origin is Central America. Only