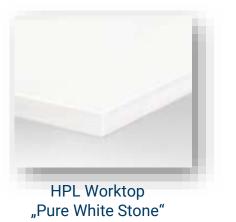

#### GALLEY WORKTOPS - C38, C42, C46

Standard HPL Worktop "Pure White Stone"

Option HPL Worktop "Nero / black"