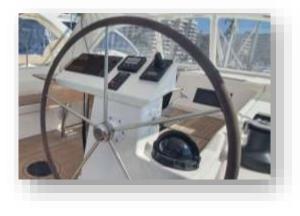

### **3 Steering Wheels**

#### STAINLESS STEEL STEERING WHEELS WITH LEATHER COVER