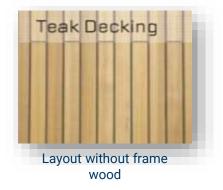

#### TEAK WOOD

### Notes on our Teak Decking:

- Bavaria Yachts started to convert all teak decks with wood from Myanmar to plantation teak in July 2021.
- Since September 2021, all teak decks at Bavaria Yachts have been made exclusively from FSC®-certified plantation teak.
- The plantation teak used does not come from Myanmar or Asia.
- The origin is Central America. Only wood from legal sources can receive/have an FSC® certificate.
- The plantation teak supplied is selected and is comparable in quality to Myanmar teak.