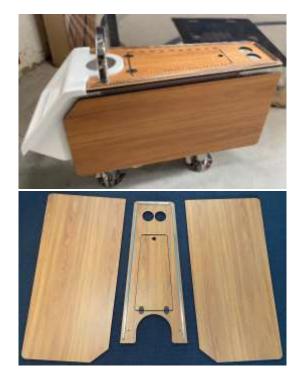

### 5.2 Cockpit - Table

#### ARTIFICIAL WOOD

All table variants of the individual boats from the C-LINE are equipped with artificial wood in teak-optic.

Example – minor deviation possible

Examples – please check pricelist for other models