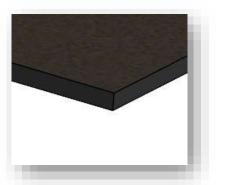

#### TEAK WOOD

### Notes on our Teak Decking:

- Bavaria Yachts started to convert all teak decks with wood from Myanmar to plantation teak in July 2021.
- Since September 2021, all teak decks at Bavaria Yachts have been made exclusively from FSC®-certified plantation teak.
- The plantation teak used does not come from Myanmar or Asia.
- The origin is Central America. Only wood from legal sources can receive/have an FSC® certificate.
- The plantation teak supplied is selected and is comparable in quality to Myanmar teak.