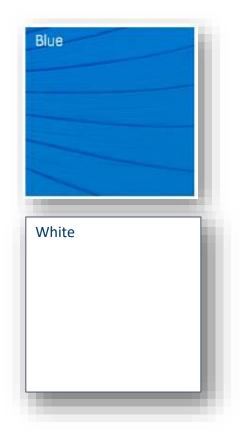

Option HPL Worktop "Nero / black"

### HEAD WORKTOPS - C38, C42



### ADDITIONAL OPTIONS - ONLY IN GALLEY C46



Option Solid Worktop "Staten Island Stone"



Option Solid Worktop "Canvas Mist"

#### HEAD WORKTOP - ONLY IN C46



### 6.2 Interior Styling – Worktops

### GALLEY WORKTOPS - C50, C57





Standard HPL Worktop "Brown Stone"

Option Holiday HPL Worktop "Pure White Stone"



Option Style Solid Worktop "Staten Island Stone"



Option Style Solid Worktop "Canvas Mist"

#### HEAD WORKTOPS - C50, C57



# 7.1 Interior Upholstery

INTERIOR FABRIC AND COLOUR RANGE



### 7.2 Mattresses

#### STANDARD MATTRESS





#### LUXURY BOX SPRING MATTRESS



### 8 Hoods and Covers

### HOODS COLOURS

### Option:

- Sprayhood
- Bimini
- Lazy bag
- Cockpittable cover







### GENNAKER COLOURS





Gennaker will be delivered without logo print.

BAVARIA YACHTS - STYLEGUIDE

### Disclaimer

This Styleguide is intended for advertisement only and is not part of a contract, warranty or of any offer. We reserve the right to modify or improve our products and to change specifications without notice.

We are not liable for errors and printing mistakes.

Version: **1/2025** Valid from **01.08.2024** Any previous BAVARIA YACHTS Styleguide is no longer valid.