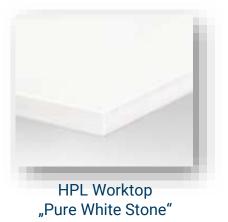

#### GALLEY WORKTOPS - C38, C42, C46

Standard HPL Worktop "Pure White Stone"

Option HPL Worktop "Nero / black"