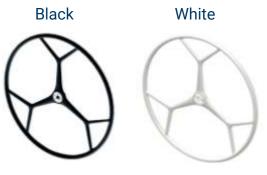

# BAVARIA C-LINE

STYLEGUIDE

### **BAVARIA C-LINE** STYLEGUIDE

| 1 | C-LINE Series       | 3  |
|---|---------------------|----|
| 2 | Hull                | 4  |
| 3 | Steering Wheels     | 5  |
| 4 | Deck Flooring       | 6  |
| 5 | Cockpit             | 7  |
| 6 | Interior Styling    | 9  |
| 7 | Interior Upholstery | 12 |
| 8 | Hoods and Covers    | 14 |
| 9 | Sails               | 15 |

### 1 C-LINE Series



BAVARIA YACHTS - STYLEGUIDE

# 2 Hull Colour and Hull Stripe

HULL IN GEL-COAT SIGNAL WHITE WITH COLOURED COVE- AND WATERLINE





### **3 Steering Wheels**

#### STAINLESS STEEL STEERING WHEELS WITH LEATHER COVER





#### GRP STEERING WHEELS, BLACK OR WHITE





#### STEERING WHEEL COVERS FOR WHEELS IN DIFFERENT COLOURS



# 4 Deck Flooring

#### DECK WITH NON-SLIP STRUCTURE



**On Side decks & Cockpit Floor** 

#### TEAK WOOD



### Notes on our Teak Decking:

- Bavaria Yachts started to convert all teak decks with wood from Myanmar to plantation teak in July 2021.
- Since September 2021, all teak decks at Bavaria Yachts have been made exclusively from FSC®-certified plantation teak.
- The plantation teak used does not come from Myanmar or Asia.
- The origin is Central America. Only wood from legal sources can receive/have an FSC® certificate.
- The plantation teak supplied is selected and is comparable in quality to Myanmar teak.

#### ESTHEC DECK COVERING



Only available for Northern Europe & Canada Layout with frame wood

Available for al