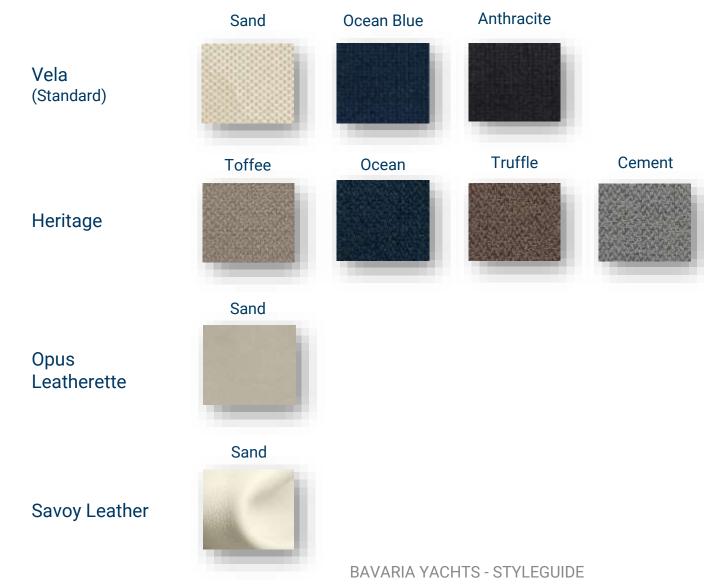

# 6.1 Interior Styling - Wood

#### INTERIOR WOOD COLOURS



### OVERHEAD LOCKER DOORS (ONLY C46)





### 6.2 Interior Styling – Worktops

#### GALLEY WORKTOPS - C38, C42, C46





Standard HPL Worktop "Pure White Stone"

Option HPL Worktop "Nero / black"

### HEAD WORKTOPS - C38, C42



### ADDITIONAL OPTIONS - ONLY IN GALLEY C46



Option Solid Worktop "Staten Island Stone"



Option Solid Worktop "Canvas Mist"

#### HEAD WORKTOP - ONLY IN C46



### 6.2 Interior Styling – Worktops

### GALLEY WORKTOPS - C50, C57





Standard HPL Worktop "Brown Stone"

Option Holiday HPL Worktop "Pure White Stone"



Option Style Solid Worktop "Staten Island Stone"



Option Style Solid Worktop "Canvas Mist"

#### HEAD WORKTOPS - C50, C57



# 7.1 Interior Upholstery

INTERIOR FABRIC AND COLOUR RANGE



### 7.2 Mattresses

#### STANDARD MATTRESS





#### LUXURY BOX SPRING MATTRESS



### 8 Hoods and Covers

### HOODS COLOURS

### Option:

- Sprayhood
- Bimini
- Lazy bag
- Cockpittable cover







### GENNAKER COLOURS





Gennaker will be delivered without logo print.

BAVARIA YACHTS - STYLEGUIDE

### Disclaimer

This Styleguide is intended for advertisement only and is not part of a contract, warranty or of any offer. We reserve the right to modify or improve our products and to change specifications without notice.

We are not liable for errors and printing mistakes.

Version: **1/2025** Valid from **01.08.2024** Any previous BAVARIA YACHTS Styleguide is no longer valid.