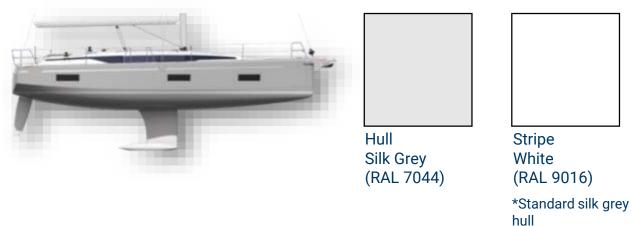

# 2 Hull Colour and Hull Stripe

HULL IN GEL-COAT SIGNAL WHITE WITH COLOURED COVE- AND WATERLINE