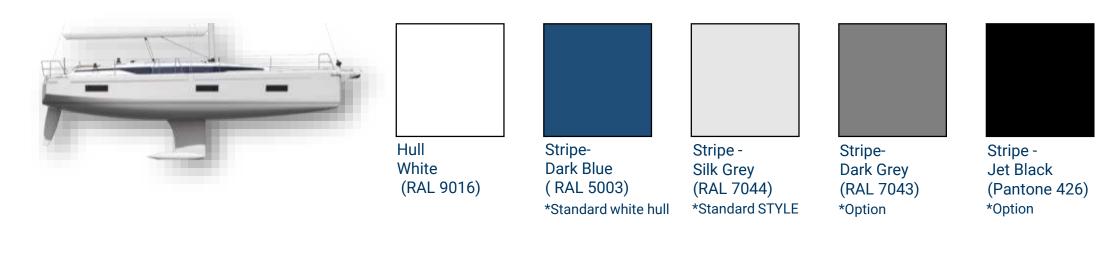

# 2 Hull Colour and Hull Stripe

HULL IN GEL-COAT SIGNAL WHITE WITH COLOURED COVE- AND WATERLINE