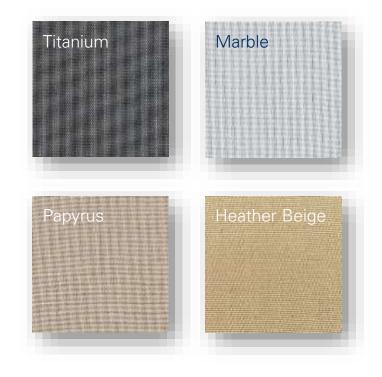

# 5.1 Cockpit - Upholstery

COCKPIT CUSHION COLOURS (ALL EXTERIOR CUSHIONS, HOODS, COVERS ARE IN THE SAME COLOUR)

Titanium

**BAVARIA YACHTS - STYLEGUIDE** 