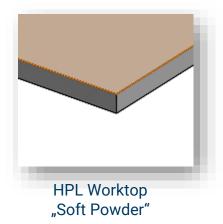

### GALLEY WORKTOPS - C50, C57

Standard HPL Worktop "Brown Stone"

Option Holiday HPL Worktop "Pure White Stone"

Option Style Solid Worktop "Staten Island Stone"

Option Style Solid Worktop "Canvas Mist"