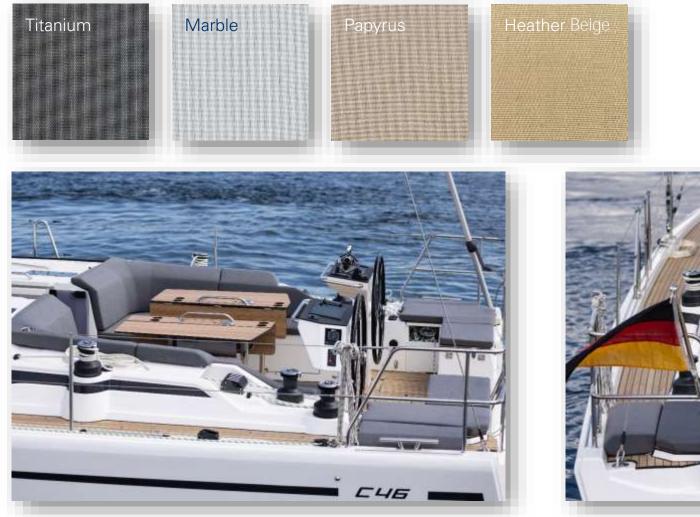

# 5.1 Cockpit - Upholstery

COCKPIT CUSHION COLOURS (ALL EXTERIOR CUSHIONS, HOODS, COVERS ARE IN THE SAME COLOUR)

Titanium

**BAVARIA YACHTS - STYLEGUIDE** 